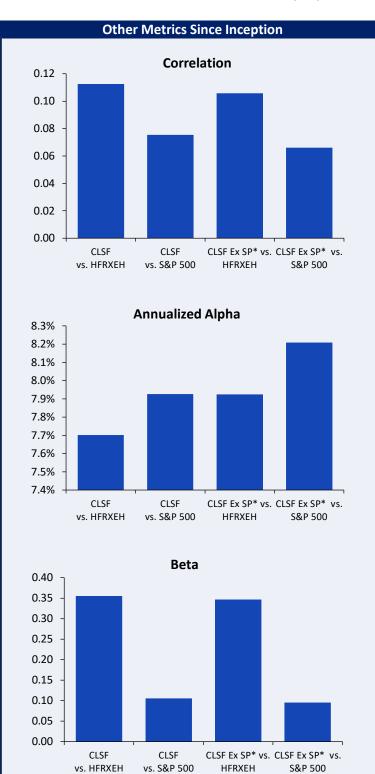

Firm Mission and Investment Philosophy

**Strategy Description** 

| Historical Data - Since Inception | CLSF       | CLSF Ex SP* | HFRXEH          | S&P 500     |
|-----------------------------------|------------|-------------|-----------------|-------------|
| Cumulative Return                 | 398.4%     | 400.9%      | 111.2%          | 583.7%      |
| Cumulative VAMI                   | \$498      | \$501       | \$211           | \$684       |
| Omega Ratio                       | 0.60       | 0.61        | 0.08            | 0.49        |
| Sortino Ratio                     | 0.37       | 0.36        | 0.22            | 0.57        |
| Sharpe Ratio                      | 0.22       | 0.22        | 0.17            | 0.40        |
| Downside Deviation                | 12.76      | 13.18       | 5.12            | 10.57       |
|                                   | CLSF       | CLSF        | CLSF Ex SP* vs. | CLSF Ex SP* |
|                                   | vs. HFRXEH | vs. S&P 500 | HFRXEH          | vs. S&P 500 |
| Uncido Canturo                    | 79 20/     | 28 U0/      | 76.2%           | 27 2%       |

| 12.76<br><b>CLSF</b> | 13.18                                         | 5.12                                                          | 10.57                                                                                                                                                                                                        | ,                                                                                                                                                                                                                                                                              |                                                                                                                                                                                                                                                                                                                               |  |
|----------------------|-----------------------------------------------|---------------------------------------------------------------|--------------------------------------------------------------------------------------------------------------------------------------------------------------------------------------------------------------|--------------------------------------------------------------------------------------------------------------------------------------------------------------------------------------------------------------------------------------------------------------------------------|-------------------------------------------------------------------------------------------------------------------------------------------------------------------------------------------------------------------------------------------------------------------------------------------------------------------------------|--|
| CLSF                 | CLCE                                          |                                                               |                                                                                                                                                                                                              |                                                                                                                                                                                                                                                                                |                                                                                                                                                                                                                                                                                                                               |  |
|                      | CLSF                                          | CLSF Ex SP* vs.                                               | CLSF Ex SP*                                                                                                                                                                                                  |                                                                                                                                                                                                                                                                                | Terms                                                                                                                                                                                                                                                                                                                         |  |
| vs. HFRXEH           | vs. S&P 500                                   | HFRXEH                                                        | vs. S&P 500                                                                                                                                                                                                  |                                                                                                                                                                                                                                                                                | Terms                                                                                                                                                                                                                                                                                                                         |  |
| 78.2%                | 28.0%                                         | 76.2%                                                         | 27.3%                                                                                                                                                                                                        | Management Fee:                                                                                                                                                                                                                                                                | 2%, 1.5%, 1.25%                                                                                                                                                                                                                                                                                                               |  |
| 24.3%                | 11.1%                                         | 21.2%                                                         | 9.6%                                                                                                                                                                                                         | Incentive Allocation:                                                                                                                                                                                                                                                          | 20%, 15%, 12.5%                                                                                                                                                                                                                                                                                                               |  |
| 3.2                  | 2.5                                           | 3.6                                                           | 2.8                                                                                                                                                                                                          | Minimum Investment:                                                                                                                                                                                                                                                            | \$500,000; \$1,000,000; \$5,000,000                                                                                                                                                                                                                                                                                           |  |
| 7.7%                 | 7.9%                                          | 7.9%                                                          | 8.2%                                                                                                                                                                                                         | Liquidity:                                                                                                                                                                                                                                                                     | 90 day notice (3-year Partial Lock Up)                                                                                                                                                                                                                                                                                        |  |
| 0.35                 | 0.11                                          | 0.35                                                          | 0.10                                                                                                                                                                                                         |                                                                                                                                                                                                                                                                                | May Redeem 25% after Year 1 and Year 2                                                                                                                                                                                                                                                                                        |  |
| 0.11                 | 0.08                                          | 0.11                                                          | 0.07                                                                                                                                                                                                         |                                                                                                                                                                                                                                                                                |                                                                                                                                                                                                                                                                                                                               |  |
| Serv                 | vice Providers:                               | JP Morgan, Canaco                                             | cord - Custodiar                                                                                                                                                                                             | n/Prime Broker, Deloitte - Auditor                                                                                                                                                                                                                                             |                                                                                                                                                                                                                                                                                                                               |  |
|                      | 78.2%<br>24.3%<br>3.2<br>7.7%<br>0.35<br>0.11 | 78.2% 28.0% 24.3% 11.1% 3.2 2.5 7.7% 7.9% 0.35 0.11 0.11 0.08 | 78.2%       28.0%       76.2%         24.3%       11.1%       21.2%         3.2       2.5       3.6         7.7%       7.9%       7.9%         0.35       0.11       0.35         0.11       0.08       0.11 | 78.2%       28.0%       76.2%       27.3%         24.3%       11.1%       21.2%       9.6%         3.2       2.5       3.6       2.8         7.7%       7.9%       7.9%       8.2%         0.35       0.11       0.35       0.10         0.11       0.08       0.11       0.07 | 78.2%       28.0%       76.2%       27.3%       Management Fee:         24.3%       11.1%       21.2%       9.6%       Incentive Allocation:         3.2       2.5       3.6       2.8       Minimum Investment:         7.7%       7.9%       7.9%       8.2%       Liquidity:         0.35       0.11       0.35       0.10 |  |