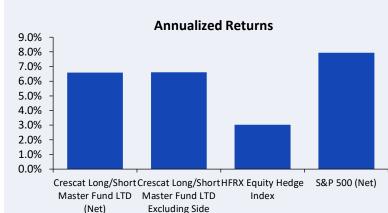

The Annualized Return measures the average yearly growth of an investment, accounting for compounding. It provides a consistent way to compare performance across different timeframes and return patterns. While useful for assessing long-term trends, it should be considered alongside risk-adjusted metrics like the Omega Ratios for a complete view of a fund's performance.

| Annualized Returns                | CLSF  | CLSF Ex SP* | HFRXEH | S&P 500 |
|-----------------------------------|-------|-------------|--------|---------|
| One Year                          | 41.4% | 42.1%       | 7.0%   | 15.2%   |
| Three Year                        | -0.6% | -0.4%       | 6.9%   | 19.7%   |
| Five Year                         | 5.3%  | 5.4%        | 7.8%   | 16.6%   |
| Ten Year                          | 3.7%  | 3.8%        | 3.7%   | 13.6%   |
| Since Inception                   | 6.6%  | 6.6%        | 3.0%   | 7.9%    |
| Historical Data - Since Inception | CLSF  | CLSF Ex SP* | HFRXEH | S&P 500 |

Firm Mission and Investment Philosophy

**Strategy Description** 

| Historical Data - Since Inception | CLSF       | CLSF Ex SP* | HFRXEH          | S&P 500     |
|-----------------------------------|------------|-------------|-----------------|-------------|
| Cumulative Return                 | 398.4%     | 400.9%      | 111.2%          | 583.7%      |
| Cumulative VAMI                   | \$498      | \$501       | \$211           | \$684       |
| Omega Ratio                       | 0.60       | 0.61        | 0.08            | 0.49        |
| Sortino Ratio                     | 0.37       | 0.36        | 0.22            | 0.57        |
| Sharpe Ratio                      | 0.22       | 0.22        | 0.17            | 0.40        |
| Downside Deviation                | 12.76      | 13.18       | 5.12            | 10.57       |
|                                   | CLSF       | CLSF        | CLSF Ex SP* vs. | CLSF Ex SP* |
|                                   | vs. HFRXEH | vs. S&P 500 | HFRXEH          | vs. S&P 500 |
| Uncido Canturo                    | 79 20/     | 28 U0/      | 76.2%           | 27 2%       |