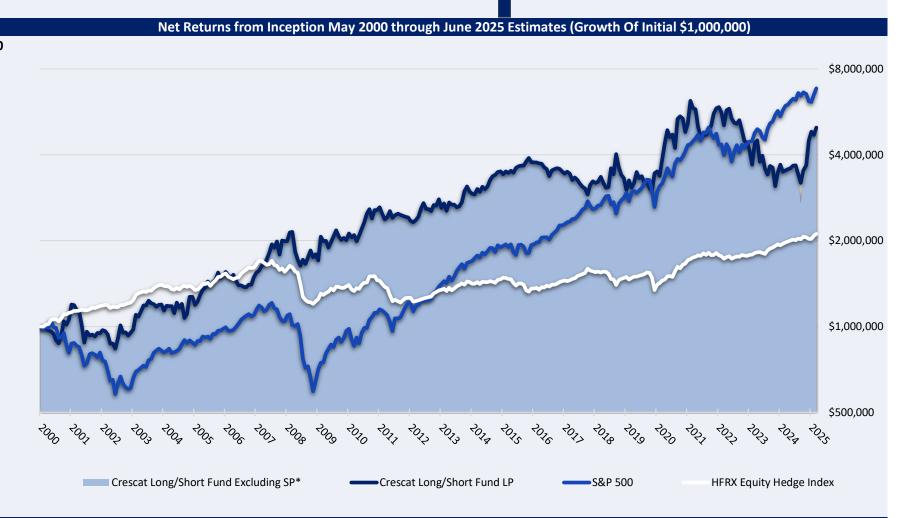

|      |        | Full Year or YTD | )      |         |
|------|--------|------------------|--------|---------|
| Year | CLSF   | CLSF Ex SP*      | HFRXEH | S&P 500 |
| 2025 | 56.3%  | 85.1%            | 4.3%   | 6.2%    |
| 2024 | -12.8% | -26.0%           | 7.8%   | 25.0%   |
| 2023 | -30.9% | -30.9%           | 6.9%   | 26.3%   |
| 2022 | 7.4%   | 7.4%             | -3.2%  | -18.1%  |
| 2021 | -7.8%  | -7.8%            | 12.1%  | 28.7%   |
| 2020 | 63.1%  | 63.1%            | 4.6%   | 18.4%   |
| 2019 | -18.6% | -18.6%           | 10.7%  | 31.5%   |
| 2018 | 32.3%  | 32.3%            | -9.4%  | -4.4%   |
| 2017 | -14.6% | -14.6%           | 10.0%  | 21.8%   |
| 2016 | -3.0%  | -3.0%            | 0.1%   | 12.0%   |
| 2015 | 9.1%   | 9.1%             | -2.3%  | 1.4%    |
| 2014 | 23.2%  | 23.2%            | 1.4%   | 13.7%   |
| 2013 | 7.5%   | 7.5%             | 11.1%  | 32.4%   |
| 2012 | 2.9%   | 2.9%             | 4.8%   | 16.0%   |
| 2011 | -4.4%  | -4.4%            | -19.1% | 2.1%    |
| 2010 | 24.5%  | 24.5%            | 8.9%   | 15.1%   |
| 2009 | 18.7%  | 18.7%            | 13.1%  | 26.5%   |
| 2008 | -12.2% | -12.2%           | -25.5% | -37.0%  |
| 2007 | 44.7%  | 44.7%            | 3.2%   | 5.5%    |
| 2006 | -5.8%  | -5.8%            | 9.2%   | 15.8%   |
| 2005 | 36.2%  | 36.2%            | 4.2%   | 4.9%    |
| 2004 | -10.7% | -10.7%           | 2.2%   | 10.9%   |
| 2003 | 26.0%  | 26.0%            | 14.5%  | 28.7%   |
| 2002 | 1.6%   | 1.6%             | 2.1%   | -22.1%  |
| 2001 | 0.7%   | 0.7%             | 9.0%   | -11.9%  |
| 2000 | -7.0%  | -7.0%            | 17.0%  | -9.1%   |
|      | Annua  | lized Returns    |        | CLSF    |

| Annualized Returns                | CLSF  | CLSF Ex SP* | HFRXEH | S&P 500 |
|-----------------------------------|-------|-------------|--------|---------|
| One Year                          | 41.4% | 42.1%       | 7.0%   | 15.2%   |
| Three Year                        | -0.6% | -0.4%       | 6.9%   | 19.7%   |
| Five Year                         | 5.3%  | 5.4%        | 7.8%   | 16.6%   |
| Ten Year                          | 3.7%  | 3.8%        | 3.7%   | 13.6%   |
| Since Inception                   | 6.6%  | 6.6%        | 3.0%   | 7.9%    |
| Historical Data - Since Inception | CLSF  | CLSF Ex SP* | HFRXEH | S&P 500 |

Firm Mission and Investment Philosophy

**Strategy Description** 

| Historical Data - Since Inception | CLSF       | CLSF Ex SP* | HFRXEH          | S&P 500     |
|-----------------------------------|------------|-------------|-----------------|-------------|
| Cumulative Return                 | 398.4%     | 400.9%      | 111.2%          | 583.7%      |
| Cumulative VAMI                   | \$498      | \$501       | \$211           | \$684       |
| Omega Ratio                       | 0.60       | 0.61        | 0.08            | 0.49        |
| Sortino Ratio                     | 0.37       | 0.36        | 0.22            | 0.57        |
| Sharpe Ratio                      | 0.22       | 0.22        | 0.17            | 0.40        |
| Downside Deviation                | 12.76      | 13.18       | 5.12            | 10.57       |
|                                   | CLSF       | CLSF        | CLSF Ex SP* vs. | CLSF Ex SP* |
|                                   | vs. HFRXEH | vs. S&P 500 | HFRXEH          | vs. S&P 500 |
| Uncido Canturo                    | 79 20/     | 28 U0/      | 76.2%           | 27 2%       |