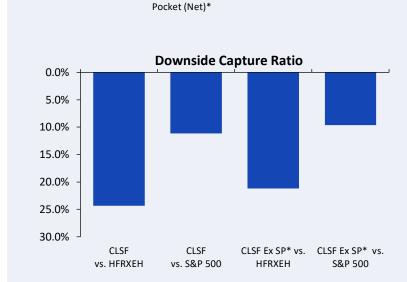

The Downside Capture Ratio ("DCR") is a measure of the manager's performance in down markets relative to the market itself. A value of 90 suggests the manager's loss is only nine tenths of the market's loss during the selected time period. A market is considered down if the return for the benchmark is less than zero. The Downside Capture Ratio is calculated by dividing the return of the manager during the down market periods by the return of the market during the same periods. Generally, the lower the DCR, the better (If the manager's DCR is negative, it means that during that specific time period, the manager's return for that period was actually positive).

Firm Mission and Investment Philosophy

**Strategy Description** 

| Historical Data - Since Inception | CLSF       | CLSF Ex SP* | HFRXEH          | S&P 500     |
|-----------------------------------|------------|-------------|-----------------|-------------|
| Cumulative Return                 | 398.4%     | 400.9%      | 111.2%          | 583.7%      |
| Cumulative VAMI                   | \$498      | \$501       | \$211           | \$684       |
| Omega Ratio                       | 0.60       | 0.61        | 0.08            | 0.49        |
| Sortino Ratio                     | 0.37       | 0.36        | 0.22            | 0.57        |
| Sharpe Ratio                      | 0.22       | 0.22        | 0.17            | 0.40        |
| Downside Deviation                | 12.76      | 13.18       | 5.12            | 10.57       |
|                                   | CLSF       | CLSF        | CLSF Ex SP* vs. | CLSF Ex SP* |
|                                   | vs. HFRXEH | vs. S&P 500 | HFRXEH          | vs. S&P 500 |
| Uncido Canturo                    | 79 20/     | 28 U0/      | 76.2%           | 27 2%       |

| 12.76<br><b>CLSF</b> | 13.18                                         | 5.12                                                          | 10.57                                                                                                                                                                                                        | ,                                                                                                                                                                                                                                                                              |                                                                                                                                                                                                                                                                                                                               |  |
|----------------------|-----------------------------------------------|---------------------------------------------------------------|--------------------------------------------------------------------------------------------------------------------------------------------------------------------------------------------------------------|--------------------------------------------------------------------------------------------------------------------------------------------------------------------------------------------------------------------------------------------------------------------------------|-------------------------------------------------------------------------------------------------------------------------------------------------------------------------------------------------------------------------------------------------------------------------------------------------------------------------------|--|
| CLSF                 | CLCE                                          |                                                               |                                                                                                                                                                                                              |                                                                                                                                                                                                                                                                                |                                                                                                                                                                                                                                                                                                                               |  |
|                      | CLSF                                          | CLSF Ex SP* vs.                                               | CLSF Ex SP*                                                                                                                                                                                                  |                                                                                                                                                                                                                                                                                | Terms                                                                                                                                                                                                                                                                                                                         |  |
| vs. HFRXEH           | vs. S&P 500                                   | HFRXEH                                                        | vs. S&P 500                                                                                                                                                                                                  |                                                                                                                                                                                                                                                                                | Terms                                                                                                                                                                                                                                                                                                                         |  |
| 78.2%                | 28.0%                                         | 76.2%                                                         | 27.3%                                                                                                                                                                                                        | Management Fee:                                                                                                                                                                                                                                                                | 2%, 1.5%, 1.25%                                                                                                                                                                                                                                                                                                               |  |
| 24.3%                | 11.1%                                         | 21.2%                                                         | 9.6%                                                                                                                                                                                                         | Incentive Allocation:                                                                                                                                                                                                                                                          | 20%, 15%, 12.5%                                                                                                                                                                                                                                                                                                               |  |
| 3.2                  | 2.5                                           | 3.6                                                           | 2.8                                                                                                                                                                                                          | Minimum Investment:                                                                                                                                                                                                                                                            | \$500,000; \$1,000,000; \$5,000,000                                                                                                                                                                                                                                                                                           |  |
| 7.7%                 | 7.9%                                          | 7.9%                                                          | 8.2%                                                                                                                                                                                                         | Liquidity:                                                                                                                                                                                                                                                                     | 90 day notice (3-year Partial Lock Up)                                                                                                                                                                                                                                                                                        |  |
| 0.35                 | 0.11                                          | 0.35                                                          | 0.10                                                                                                                                                                                                         |                                                                                                                                                                                                                                                                                | May Redeem 25% after Year 1 and Year 2                                                                                                                                                                                                                                                                                        |  |
| 0.11                 | 0.08                                          | 0.11                                                          | 0.07                                                                                                                                                                                                         |                                                                                                                                                                                                                                                                                |                                                                                                                                                                                                                                                                                                                               |  |
| Serv                 | vice Providers:                               | JP Morgan, Canaco                                             | cord - Custodiar                                                                                                                                                                                             | n/Prime Broker, Deloitte - Auditor                                                                                                                                                                                                                                             |                                                                                                                                                                                                                                                                                                                               |  |
|                      | 78.2%<br>24.3%<br>3.2<br>7.7%<br>0.35<br>0.11 | 78.2% 28.0% 24.3% 11.1% 3.2 2.5 7.7% 7.9% 0.35 0.11 0.11 0.08 | 78.2%       28.0%       76.2%         24.3%       11.1%       21.2%         3.2       2.5       3.6         7.7%       7.9%       7.9%         0.35       0.11       0.35         0.11       0.08       0.11 | 78.2%       28.0%       76.2%       27.3%         24.3%       11.1%       21.2%       9.6%         3.2       2.5       3.6       2.8         7.7%       7.9%       7.9%       8.2%         0.35       0.11       0.35       0.10         0.11       0.08       0.11       0.07 | 78.2%       28.0%       76.2%       27.3%       Management Fee:         24.3%       11.1%       21.2%       9.6%       Incentive Allocation:         3.2       2.5       3.6       2.8       Minimum Investment:         7.7%       7.9%       7.9%       8.2%       Liquidity:         0.35       0.11       0.35       0.10 |  |