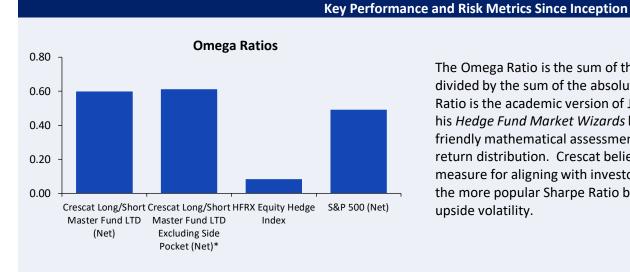

## **CRESCAT LONG/SHORT HEDGE FUND COMPOSITE**

Crescat Capital LLC 44 Cook Street, Suite 100 Denver, CO 80206 Phone: (303) 271-9997 From 1 May 2000 to 30 June 2025 - Estimates

The Omega Ratio is the sum of the monthly returns above the risk-free rate divided by the sum of the absolute value of the returns below it. The Omega Ratio is the academic version of Jack Schwager's Gain-to-Pain Ratio featured in his Hedge Fund Market Wizards book (2012). Omega offers an investor friendly mathematical assessment of risk and reward by considering the entire return distribution. Crescat believes that the Omega Ratio is a superior measure for aligning with investor risk versus return preferences compared to the more popular Sharpe Ratio because the Omega Ratio does not penalize upside volatility.

Firm Mission and Investment Philosophy

**Strategy Description** 

| Historical Data - Since Inception | CLSF       | CLSF Ex SP* | HFRXEH          | S&P 500     |
|-----------------------------------|------------|-------------|-----------------|-------------|
| Cumulative Return                 | 398.4%     | 400.9%      | 111.2%          | 583.7%      |
| Cumulative VAMI                   | \$498      | \$501       | \$211           | \$684       |
| Omega Ratio                       | 0.60       | 0.61        | 0.08            | 0.49        |
| Sortino Ratio                     | 0.37       | 0.36        | 0.22            | 0.57        |
| Sharpe Ratio                      | 0.22       | 0.22        | 0.17            | 0.40        |
| Downside Deviation                | 12.76      | 13.18       | 5.12            | 10.57       |
|                                   | CLSF       | CLSF        | CLSF Ex SP* vs. | CLSF Ex SP* |
|                                   | vs. HFRXEH | vs. S&P 500 | HFRXEH          | vs. S&P 500 |
| Uncido Canturo                    | 79 20/     | 28 U0/      | 76.2%           | 27 2%       |